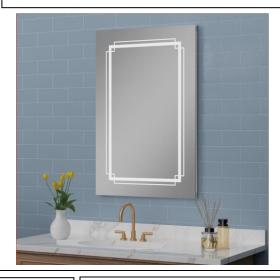

# **LED MEDICINE CABINET**

MODEL#: GEO 2430-1D (1)

## **GEORGIA COLLECTION**

#### **FEATURES:**

- ONE 24X30" FULLY MIRRORED LED DOOR.
- THREE ADJUSTABLE 3/8" THICK HIGH POLISHED GLASS SHELVES.
- SHELVING WITH LOCKDOWN MECHANISM (NO HOLES IN CABINET).
- 165-DEGREE PROPRIETARY SOFT CLOSE HEAVY DUTY HINGES.
- MUST SPECIFIY LEFT OR RIGHT DOOR HINGING; NON REVERSIBLE DUE TO WIRING.
- BRIGHTNESS: 3300 LUMENS
- HARDWIRE TO WALL SWITCH TO OPERATE.
- FULL GASKET BEHIND DOOR.
- HIGH RESOLUTION SILVER PLATE GLASS MIRRORS FRONT, BACK OF DOOR AND BACK WALL.
- BACK WALL MIRROR FULLY SEALED.
- PACKED IN FOUR WALL (FOLDED DOUBLE WALL) CORRUGATION.